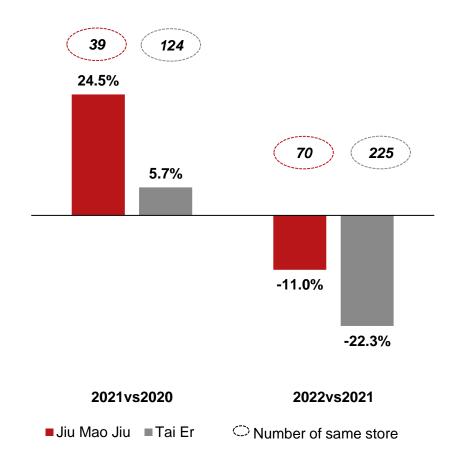

#### Same store sales of different brands

(%)

Note: (1) Same store base to be those restaurants that opened for at least 300 days in both 2020 and 2021, and in both 2021 and 2022