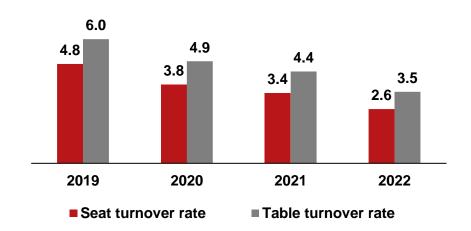

t













#### Adjusted Net Profit (1) and **Revenue and Revenue Growth Net Profit and Net Profit Margin Adjusted Net Profit Margin** (RMB in million) (RMB in million) (RMB in million) 372 2021-2022 YOY decline 380 4,180 4,006 8.9% 9.1% 217 186 2,715 2,687 138 6.9% 8.1% 116 5.1% 69 1.4% 1.7% 2019 2020 2022 2019 2020 2021 2022 2021 2019 2020 2021 2022 Adjusted Net Profit ■Net Profit --Net Profit Margin Adjusted Net Profit Margin Others ■ Jiu Mao Jiu ■ Tai Er

Note: (1) adjusted net profit = Net Profit + equity settled share-based payment expenses + listing expenses - interest income on subscription monies received from initial public offering









#### Seat turnover rate

#### **Number of restaurants**





### Tai Er







#### Seat turnover rate

#### **Number of restaurants**





### **Business Overview**



#### Average spending per customer

(RMB)



#### Same store sales of different brands

(%)



Note: (1) Same store base to be those restaurants that opened for at least 300 days in both 2020 and 2021, and in both 2021 and 2022



## **Breakdown of Operating Expenses**



## **Turnover Days Analysis**



#### **Inventory turnover days**

(Days)



#### Trade payables turnover days

(Days)







#### **Operating Cash Flow**

(RMB in million)

#### **Capital Expenditure**

(RMB in million)







## **Recent thoughts**



# **TEN Years On, What Will Change and What Remains Unchanged**





## Thank You!