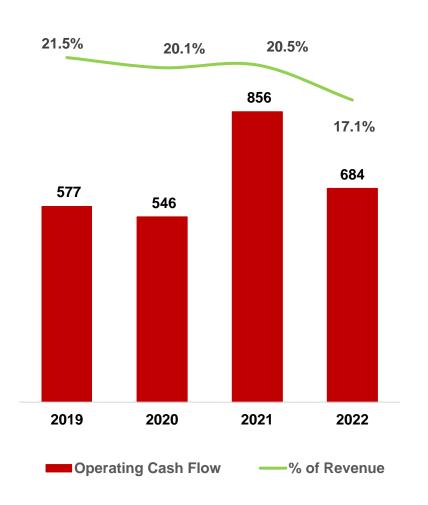

share-based payment expenses + listing expenses - interest income on subscription monies received from initial public offering









#### Seat turnover rate

#### **Number of restaurants**





### Tai Er







#### Seat turnover rate

#### **Number of restaurants**





### **Business Overview**



#### Average spending per customer

(RMB)



#### Same store sales of different brands

(%)



Note: (1) Same store base to be those restaurants that opened for at least 300 days in both 2020 and 2021, and in both 2021 and 2022



## **Breakdown of Operating Expenses**



## **Turnover Days Analysis**



#### **Inventory turnover days**

(Days)



#### Trade payables turnover days

(Days)







#### **Operating Cash Flow**

(RMB in million)

#### **Capital Expenditure**

(RMB in million)







## **Recent thoughts**



# **TEN Years On, What Will Change and What Remains Unchanged**





## Thank You!