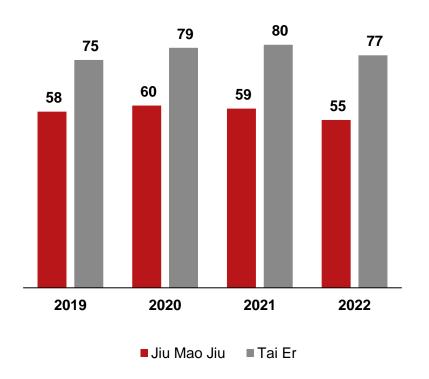

Net Profit and Net Profit Margin Adjusted Net Profit Margin** (RMB in million) (RMB in million) (RMB in million) 372 2021-2022 YOY decline 380 4,180 4,006 8.9% 9.1% 217 186 2,715 2,687 138 6.9% 8.1% 116 5.1% 69 1.4% 1.7% 2019 2020 2022 2019 2020 2021 2022 2021 2019 2020 2021 2022 Adjusted Net Profit ■Net Profit --Net Profit Margin Adjusted Net Profit Margin Others ■ Jiu Mao Jiu ■ Tai Er

Note: (1) adjusted net profit = Net Profit + equity settled share-based payment expenses + listing expenses - interest income on subscription monies received from initial public offering









#### Seat turnover rate

#### **Number of restaurants**





### Tai Er







#### Seat turnover rate

#### **Number of restaurants**





### **Business Overview**



#### Average spending per customer

(RMB)



#### Same store sales of different brands

(%)



Note: (1) Same store base to be those restaurants that opened for at least 300 days in both 2020 and 2021, and in both 2021 and 2022



## **Breakdown of Operating Expenses**



## **Turnover Days Analysis**



#### **Inventory turnover days**

(Days)



#### Trade payables turnover days

(Days)







#### **Operating Cash Flow**

(RMB in million)

#### **Capital Expenditure**

(RMB in million)







## **Recent thoughts**



# **TEN Years On, What Will Change and What Remains Unchanged**





## Thank You!