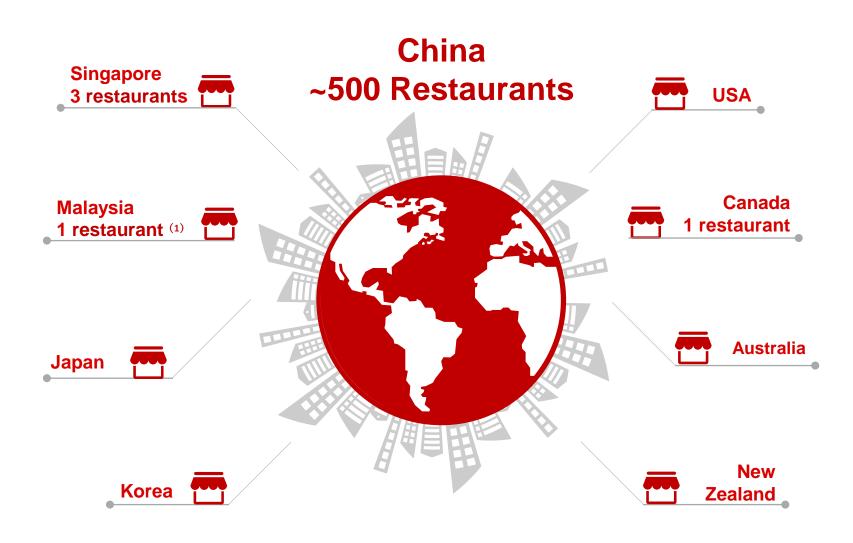

#### 109+2 Cities

Our restaurant network covered 109 cities in China and 2 cities overseas.