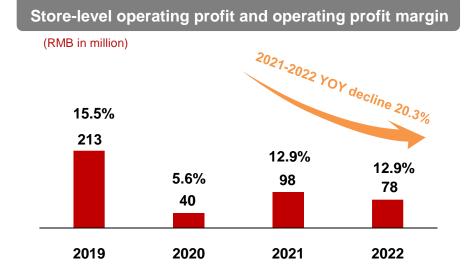

We Only Sell Live Fish



Live Fish, Live Fish, Live Fish, Live Fish

Brand Image : |
Stay True

Refine Food Dishes,
We Do Live Fish Right













#### Adjusted Net Profit (1) and **Revenue and Revenue Growth Net Profit and Net Profit Margin Adjusted Net Profit Margin** (RMB in million) (RMB in million) (RMB in million) 372 2021-2022 YOY decline 380 4,180 4,006 8.9% 9.1% 217 186 2,715 2,687 138 6.9% 8.1% 116 5.1% 69 1.4% 1.7% 2019 2020 2022 2019 2020 2021 2022 2021 2019 2020 2021 2022 Adjusted Net Profit ■Net Profit --Net Profit Margin Adjusted Net Profit Margin Others ■ Jiu Mao Jiu ■ Tai Er

Note: (1) adjusted net profit = Net Profit + equity settled share-based payment expenses + listing expenses - interest income on subscription monies received from initial public offering









#### Seat turnover rate

#### **Number of restaurants**





### Tai Er







#### Seat turnover rate

#### **Number of restaurants**





### **Business Overview**



#### Average spending per customer

(RMB)



#### Same store sales of different brands

(%)



Note: (1) Same store base to be those restaurants that opened for at least 300 days in both 2020 and 2021, and in both 2021 and 2022



## **Breakdown of Operating Expenses**



## **Turnover Days Analysis**



#### **Inventory turnover days**

(Days)



#### Trade payables turnover days

(Days)







#### **Operating Cash Flow**

(RMB in million)

#### **Capital Expenditure**

(RMB in million)







## **Recent thoughts**



# **TEN Years On, What Will Change and What Remains Unchanged**





## Thank You!