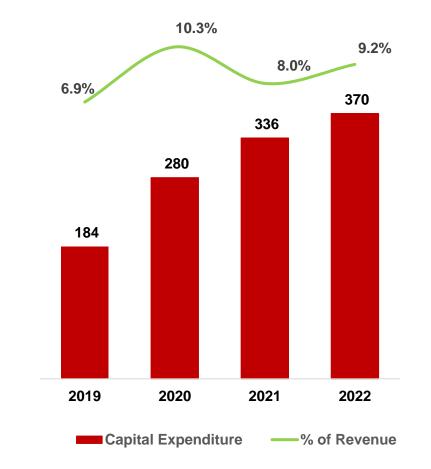

are-based payment expenses + listing expenses - interest income on subscription monies received from initial public offering









#### Seat turnover rate

#### **Number of restaurants**





### Tai Er







#### Seat turnover rate

#### **Number of restaurants**





### **Business Overview**



#### Average spending per customer

(RMB)



#### Same store sales of different brands

(%)



Note: (1) Same store base to be those restaurants that opened for at least 300 days in both 2020 and 2021, and in both 2021 and 2022



## **Breakdown of Operating Expenses**



## **Turnover Days Analysis**



#### **Inventory turnover days**

(Days)



#### Trade payables turnover days

(Days)







#### **Operating Cash Flow**

(RMB in million)

#### **Capital Expenditure**

(RMB in million)







## **Recent thoughts**



# **TEN Years On, What Will Change and What Remains Unchanged**





## Thank You!