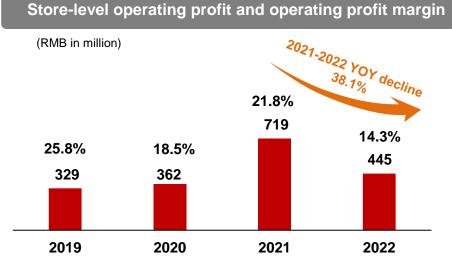

age : |
Stay True

Refine Food Dishes,
We Do Live Fish Right













#### Adjusted Net Profit (1) and **Revenue and Revenue Growth Net Profit and Net Profit Margin Adjusted Net Profit Margin** (RMB in million) (RMB in million) (RMB in million) 372 2021-2022 YOY decline 380 4,180 4,006 8.9% 9.1% 217 186 2,715 2,687 138 6.9% 8.1% 116 5.1% 69 1.4% 1.7% 2019 2020 2022 2019 2020 2021 2022 2021 2019 2020 2021 2022 Adjusted Net Profit ■Net Profit --Net Profit Margin Adjusted Net Profit Margin Others ■ Jiu Mao Jiu ■ Tai Er

Note: (1) adjusted net profit = Net Profit + equity settled share-based payment expenses + listing expenses - interest income on subscription monies received from initial public offering









#### Seat turnover rate

#### **Number of restaurants**





### Tai Er







#### Seat turnover rate

#### **Number of restaurants**





### **Business Overview**



#### Average spending per customer

(RMB)



#### Same store sales of different brands

(%)



Note: (1) Same store base to be those restaurants that opened for at least 300 days in both 2020 and 2021, and in both 2021 and 2022



## **Breakdown of Operating Expenses**



## **Turnover Days Analysis**



#### **Inventory turnover days**

(Days)



#### Trade payables turnover days

(Days)







#### **Operating Cash Flow**

(RMB in million)

#### **Capital Expenditure**

(RMB in million)







## **Recent thoughts**



# **TEN Years On, What Will Change and What Remains Unchanged**





## Thank You!