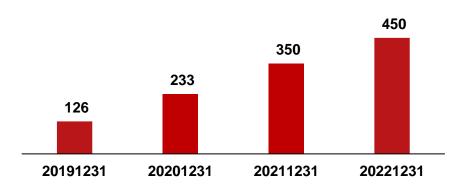

#### Adjusted Net Profit (1) and **Revenue and Revenue Growth Net Profit and Net Profit Margin Adjusted Net Profit Margin** (RMB in million) (RMB in million) (RMB in million) 372 2021-2022 YOY decline 380 4,180 4,006 8.9% 9.1% 217 186 2,715 2,687 138 6.9% 8.1% 116 5.1% 69 1.4% 1.7% 2019 2020 2022 2019 2020 2021 2022 2021 2019 2020 2021 2022 Adjusted Net Profit ■Net Profit --Net Profit Margin Adjusted Net Profit Margin Others ■ Jiu Mao Jiu ■ Tai Er

Note: (1) adjusted net profit = Net Profit + equity settled share-based payment expenses + listing expenses - interest income on subscription monies received from initial public offering









#### Seat turnover rate

#### **Number of restaurants**





### Tai Er







#### Seat turnover rate

#### **Number of restaurants**





### **Business Overview**



#### Average spending per customer

(RMB)



#### Same store sales of different brands

(%)



Note: (1) Same store base to be those restaurants that opened for at least 300 days in both 2020 and 2021, and in both 2021 and 2022



## **Breakdown of Operating Expenses**



## **Turnover Days Analysis**



#### **Inventory turnover days**

(Days)



#### Trade payables turnover days

(Days)







#### **Operating Cash Flow**

(RMB in million)

#### **Capital Expenditure**

(RMB in million)







## **Recent thoughts**



# **TEN Years On, What Will Change and What Remains Unchanged**





## Thank You!