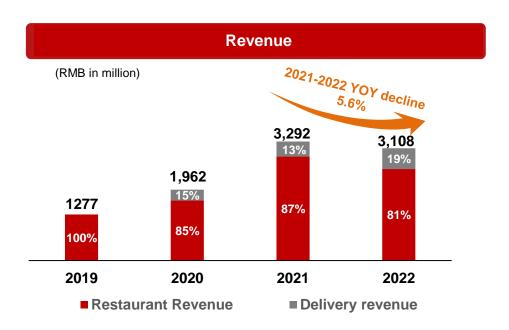

#### Adjusted Net Profit (1) and **Revenue and Revenue Growth Net Profit and Net Profit Margin Adjusted Net Profit Margin** (RMB in million) (RMB in million) (RMB in million) 372 2021-2022 YOY decline 380 4,180 4,006 8.9% 9.1% 217 186 2,715 2,687 138 6.9% 8.1% 116 5.1% 69 1.4% 1.7% 2019 2020 2022 2019 2020 2021 2022 2021 2019 2020 2021 2022 Adjusted Net Profit ■Net Profit --Net Profit Margin Adjusted Net Profit Margin Others ■ Jiu Mao Jiu ■ Tai Er