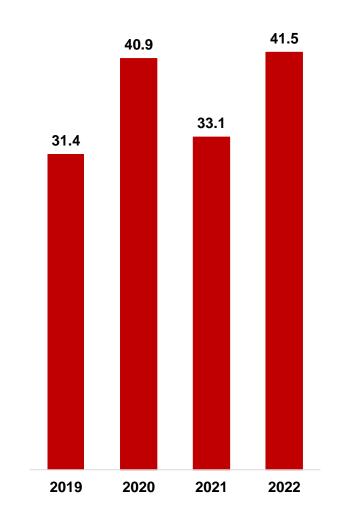

fit Margin Others ■ Jiu Mao Jiu ■ Tai Er

Note: (1) adjusted net profit = Net Profit + equity settled share-based payment expenses + listing expenses - interest income on subscription monies received from initial public offering









#### Seat turnover rate

#### **Number of restaurants**





### Tai Er







#### Seat turnover rate

#### **Number of restaurants**





### **Business Overview**



#### Average spending per customer

(RMB)



#### Same store sales of different brands

(%)



Note: (1) Same store base to be those restaurants that opened for at least 300 days in both 2020 and 2021, and in both 2021 and 2022



## **Breakdown of Operating Expenses**



## **Turnover Days Analysis**



#### **Inventory turnover days**

(Days)



#### Trade payables turnover days

(Days)







#### **Operating Cash Flow**

(RMB in million)

#### **Capital Expenditure**

(RMB in million)







## **Recent thoughts**



# **TEN Years On, What Will Change and What Remains Unchanged**





## Thank You!