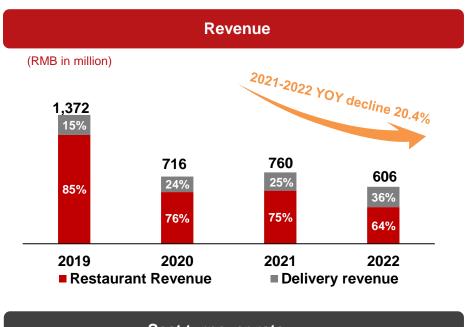

- We Only Sell Live Fish



Live Fish, Live Fish, Live Fish, Live Fish

Brand Image : |
Stay True

Refine Food Dishes,
We Do Live Fish Right













#### Adjusted Net Profit (1) and **Revenue and Revenue Growth Net Profit and Net Profit Margin Adjusted Net Profit Margin** (RMB in million) (RMB in million) (RMB in million) 372 2021-2022 YOY decline 380 4,180 4,006 8.9% 9.1% 217 186 2,715 2,687 138 6.9% 8.1% 116 5.1% 69 1.4% 1.7% 2019 2020 2022 2019 2020 2021 2022 2021 2019 2020 2021 2022 Adjusted Net Profit ■Net Profit --Net Profit Margin Adjusted Net Profit Margin Others ■ Jiu Mao Jiu ■ Tai Er

Note: (1) adjusted net profit = Net Profit + equity settled share-based payment expenses + listing expenses - interest income on subscription monies received from initial public offering









#### Seat turnover rate

#### **Number of restaurants**





### Tai Er







#### Seat turnover rate

#### **Number of restaurants**





### **Business Overview**



#### Average spending per customer

(RMB)



#### Same store sales of different brands

(%)



Note: (1) Same store base to be those restaurants that opened for at least 300 days in both 2020 and 2021, and in both 2021 and 2022



## **Breakdown of Operating Expenses**



## **Turnover Days Analysis**



#### **Inventory turnover days**

(Days)



#### Trade payables turnover days

(Days)







#### **Operating Cash Flow**

(RMB in million)

#### **Capital Expenditure**

(RMB in million)







## **Recent thoughts**



# **TEN Years On, What Will Change and What Remains Unchanged**





## Thank You!