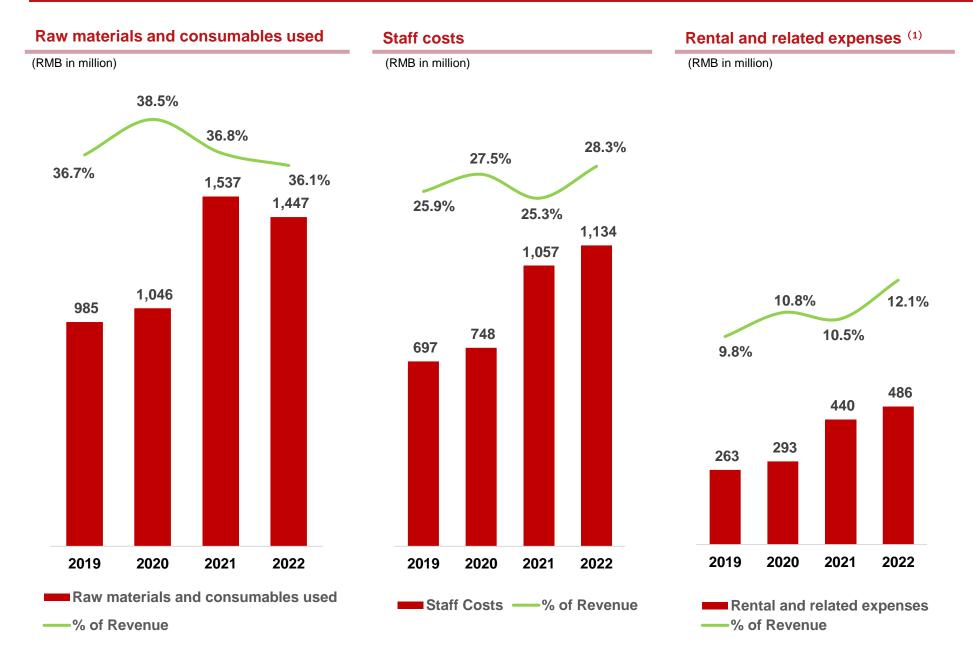

020 2022 2019 2020 2021 2022 2021 2019 2020 2021 2022 Adjusted Net Profit ■Net Profit --Net Profit Margin Adjusted Net Profit Margin Others ■ Jiu Mao Jiu ■ Tai Er

Note: (1) adjusted net profit = Net Profit + equity settled share-based payment expenses + listing expenses - interest income on subscription monies received from initial public offering









#### Seat turnover rate

#### **Number of restaurants**





### Tai Er







#### Seat turnover rate

#### **Number of restaurants**





### **Business Overview**



#### Average spending per customer

(RMB)



#### Same store sales of different brands

(%)



Note: (1) Same store base to be those restaurants that opened for at least 300 days in both 2020 and 2021, and in both 2021 and 2022



## **Breakdown of Operating Expenses**



## **Turnover Days Analysis**



#### **Inventory turnover days**

(Days)



#### Trade payables turnover days

(Days)







#### **Operating Cash Flow**

(RMB in million)

#### **Capital Expenditure**

(RMB in million)







## **Recent thoughts**



# **TEN Years On, What Will Change and What Remains Unchanged**





## Thank You!