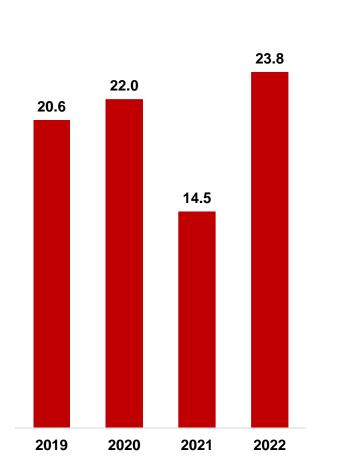

t Profit --Net Profit Margin Adjusted Net Profit Margin Others ■ Jiu Mao Jiu ■ Tai Er

Note: (1) adjusted net profit = Net Profit + equity settled share-based payment expenses + listing expenses - interest income on subscription monies received from initial public offering









#### Seat turnover rate

#### **Number of restaurants**





### Tai Er







#### Seat turnover rate

#### **Number of restaurants**





### **Business Overview**



#### Average spending per customer

(RMB)



#### Same store sales of different brands

(%)



Note: (1) Same store base to be those restaurants that opened for at least 300 days in both 2020 and 2021, and in both 2021 and 2022



## **Breakdown of Operating Expenses**



## **Turnover Days Analysis**



#### **Inventory turnover days**

(Days)



#### Trade payables turnover days

(Days)







#### **Operating Cash Flow**

(RMB in million)

#### **Capital Expenditure**

(RMB in million)







## **Recent thoughts**



# **TEN Years On, What Will Change and What Remains Unchanged**





## Thank You!