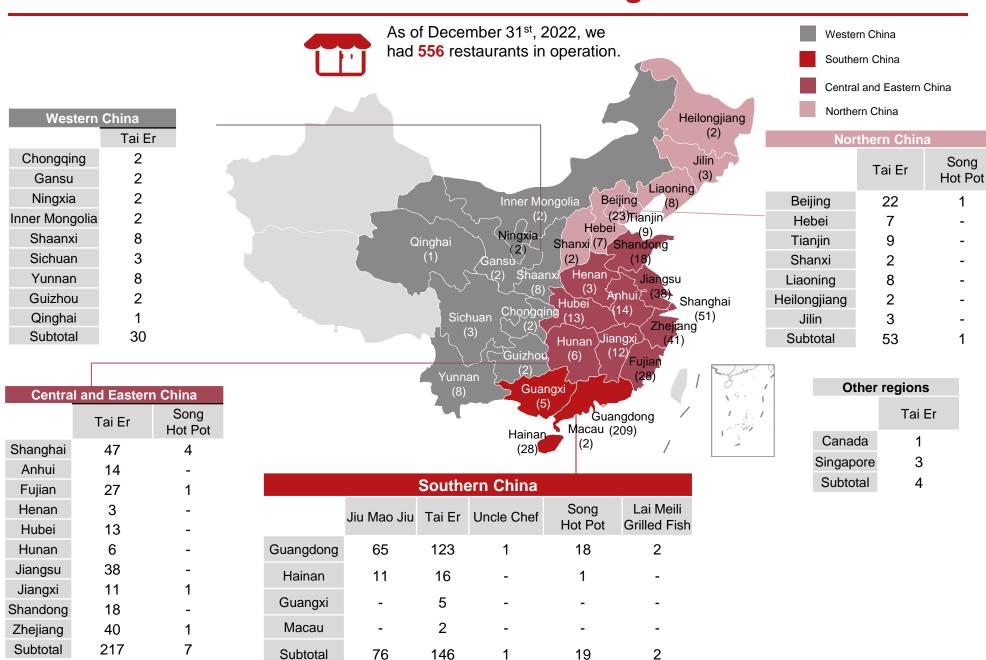

#### **556 Restaurants**

As of December 31st, 2022, our Group self-operate 556 restaurants.

## 100+ Shopping Malls

Our Group has partnered with more than **100** shopping malls for over five years.

#### 109+2 Cities

Our restaurant network covered 109 cities in China and 2 cities overseas.

#### 8 Million+ Members

The number of registered members in our system reached over 8 million.

### **Multi-Brand Restaurant Network Coverage**

Song