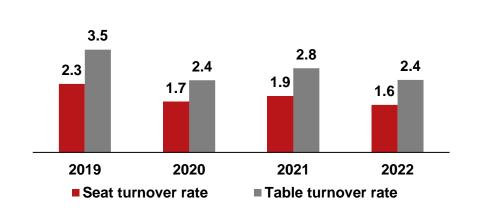

Live Fish

Brand Image : |
Stay True

Refine Food Dishes,
We Do Live Fish Right













#### Adjusted Net Profit (1) and **Revenue and Revenue Growth Net Profit and Net Profit Margin Adjusted Net Profit Margin** (RMB in million) (RMB in million) (RMB in million) 372 2021-2022 YOY decline 380 4,180 4,006 8.9% 9.1% 217 186 2,715 2,687 138 6.9% 8.1% 116 5.1% 69 1.4% 1.7% 2019 2020 2022 2019 2020 2021 2022 2021 2019 2020 2021 2022 Adjusted Net Profit ■Net Profit --Net Profit Margin Adjusted Net Profit Margin Others ■ Jiu Mao Jiu ■ Tai Er

Note: (1) adjusted net profit = Net Profit + equity settled share-based payment expenses + listing expenses - interest income on subscription monies received from initial public offering









#### Seat turnover rate

#### **Number of restaurants**





### Tai Er







#### Seat turnover rate

#### **Number of restaurants**





### **Business Overview**



#### Average spending per customer

(RMB)



#### Same store sales of different brands

(%)



Note: (1) Same store base to be those restaurants that opened for at least 300 days in both 2020 and 2021, and in both 2021 and 2022



## **Breakdown of Operating Expenses**



## **Turnover Days Analysis**



#### **Inventory turnover days**

(Days)



#### Trade payables turnover days

(Days)







#### **Operating Cash Flow**

(RMB in million)

#### **Capital Expenditure**

(RMB in million)







## **Recent thoughts**



# **TEN Years On, What Will Change and What Remains Unchanged**





## Thank You!