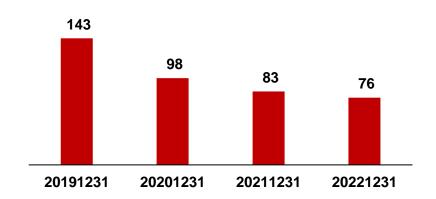

ive Fish

Brand Image : |
Stay True

Refine Food Dishes,
We Do Live Fish Right













#### Adjusted Net Profit (1) and **Revenue and Revenue Growth Net Profit and Net Profit Margin Adjusted Net Profit Margin** (RMB in million) (RMB in million) (RMB in million) 372 2021-2022 YOY decline 380 4,180 4,006 8.9% 9.1% 217 186 2,715 2,687 138 6.9% 8.1% 116 5.1% 69 1.4% 1.7% 2019 2020 2022 2019 2020 2021 2022 2021 2019 2020 2021 2022 Adjusted Net Profit ■Net Profit --Net Profit Margin Adjusted Net Profit Margin Others ■ Jiu Mao Jiu ■ Tai Er

Note: (1) adjusted net profit = Net Profit + equity settled share-based payment expenses + listing expenses - interest income on subscription monies received from initial public offering









#### Seat turnover rate

#### **Number of restaurants**





### Tai Er







#### Seat turnover rate

#### **Number of restaurants**





### **Business Overview**



#### Average spending per customer

(RMB)



#### Same store sales of different brands

(%)



Note: (1) Same store base to be those restaurants that opened for at least 300 days in both 2020 and 2021, and in both 2021 and 2022



## **Breakdown of Operating Expenses**



## **Turnover Days Analysis**



#### **Inventory turnover days**

(Days)



#### Trade payables turnover days

(Days)







#### **Operating Cash Flow**

(RMB in million)

#### **Capital Expenditure**

(RMB in million)







## **Recent thoughts**



# **TEN Years On, What Will Change and What Remains Unchanged**





## Thank You!