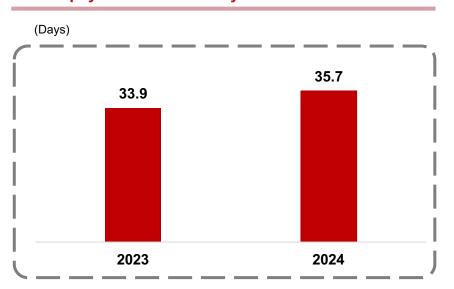

Turnover Rate and Table Turnover Rate**

(times/day)

#### **Number of Restaurants**

(no. of restaurants)





### Jiu Mao Jiu







**Store-level Operating Profit and Operating Profit Margin** 

#### Seat Turnover Rate and Table Turnover Rate (1)

(times/day)



#### **Number of Restaurants**

(no. of restaurants)



Note: (1) self-operated only

### **Business Overview**





Same store sales of different brands (2) (%) 448 62 25 -13.0% -18.8% -31.6% 2024vs2023 ■Tai Er ■Song Hot Pot ■Jiu Mao Jiu Number of same store

Note: (1) self-operated only

Note: (2) Same store base to be those restaurants that opened for at least 300 days in both 2023 and 2024







## Turnover Days and Cash Flow Analysis JIUMAOJIU GROUP



#### **Inventory turnover days**



#### Trade payables turnover days



#### **Operating Cash Flow**



#### **Capital Expenditure**





## Thank You!