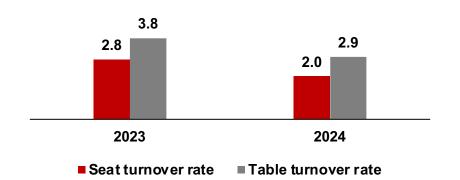

#### Seat Turnover Rate and Table Turnover Rate (1)

(no. of restaurants)

2023

(times/day)

Note: (1) self-operated only