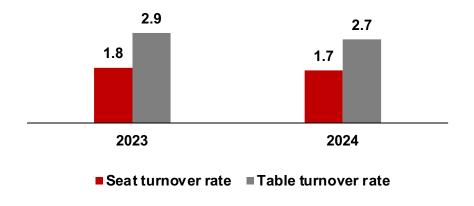

#### Seat Turnover Rate and Table Turnover Rate (1)

(no. of restaurants)

2023

(times/day)

Note: (1) self-operated only