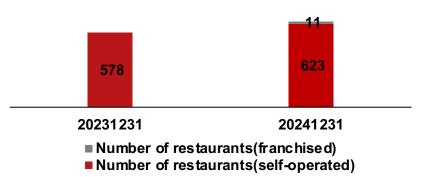

## Tai Er

**Number of Restaurants** 

#### Seat Turnover Rate and Table Turnover Rate (1)

(no. of restaurants)

2023

(times/day)

Note: (1) self-operated only