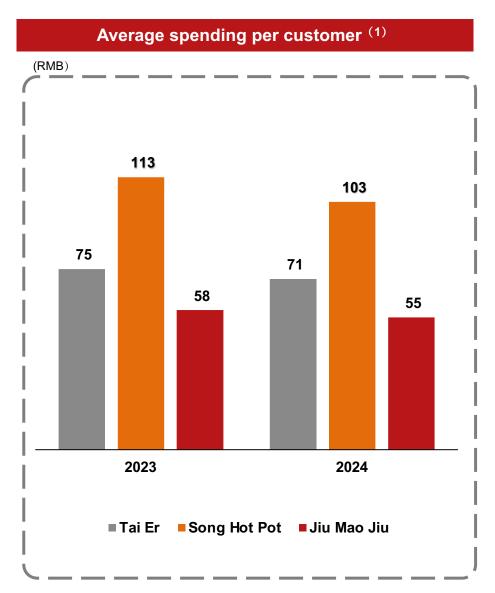

### **Business Overview**

Same store sales of different brands (2) (%) 448 62 25 -13.0% -18.8% -31.6% 2024vs2023 ■Tai Er ■Song Hot Pot ■Jiu Mao Jiu Number of same store

Note: (1) self-operated only

Note: (2) Same store base to be those restaurants that opened for at least 300 days in both 2023 and 2024