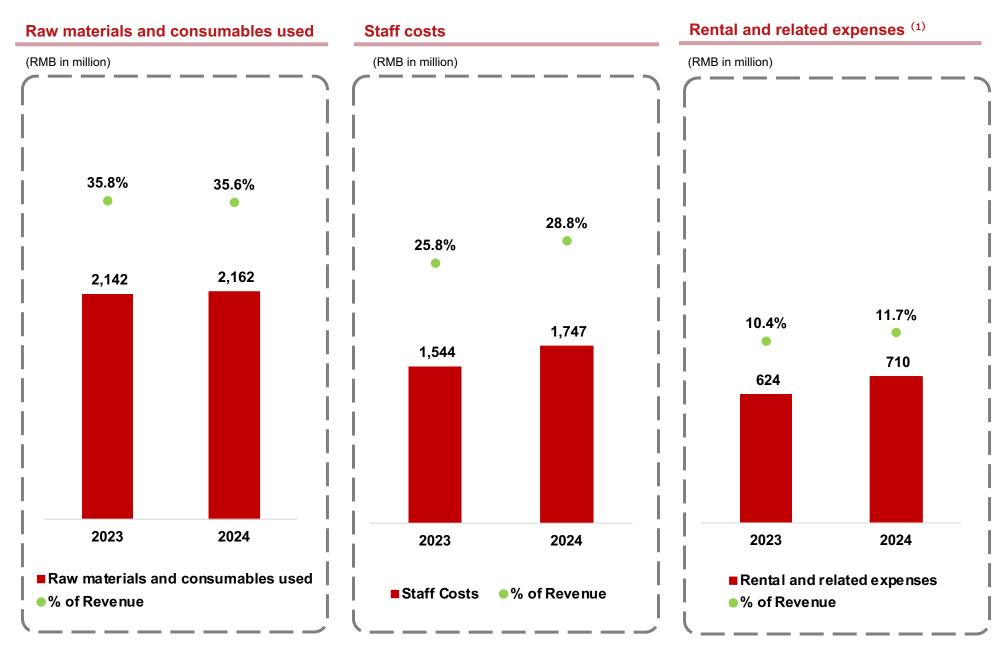

: (1) self-operated only

## **Song Hot Pot**





#### **Store-level Operating Profit and Operating Profit Margin**



#### **Seat Turnover Rate and Table Turnover Rate**

(times/day)

#### **Number of Restaurants**

(no. of restaurants)





### Jiu Mao Jiu







**Store-level Operating Profit and Operating Profit Margin** 

#### Seat Turnover Rate and Table Turnover Rate (1)

(times/day)



#### **Number of Restaurants**

(no. of restaurants)



Note: (1) self-operated only

### **Business Overview**





Same store sales of different brands (2) (%) 448 62 25 -13.0% -18.8% -31.6% 2024vs2023 ■Tai Er ■Song Hot Pot ■Jiu Mao Jiu Number of same store

Note: (1) self-operated only

Note: (2) Same store base to be those restaurants that opened for at least 300 days in both 2023 and 2024







## Turnover Days and Cash Flow Analysis JIUMAOJIU GROUP



#### **Inventory turnover days**



#### Trade payables turnover days



#### **Operating Cash Flow**



#### **Capital Expenditure**





## Thank You!