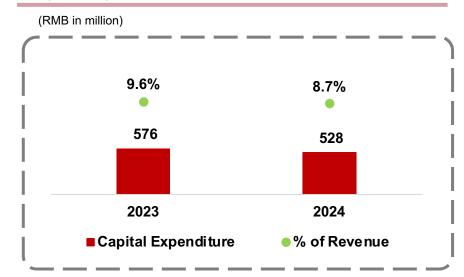

ber of Restaurants**

(no. of restaurants)





### Jiu Mao Jiu







**Store-level Operating Profit and Operating Profit Margin** 

#### Seat Turnover Rate and Table Turnover Rate (1)

(times/day)



#### **Number of Restaurants**

(no. of restaurants)



Note: (1) self-operated only

### **Business Overview**





Same store sales of different brands (2) (%) 448 62 25 -13.0% -18.8% -31.6% 2024vs2023 ■Tai Er ■Song Hot Pot ■Jiu Mao Jiu Number of same store

Note: (1) self-operated only

Note: (2) Same store base to be those restaurants that opened for at least 300 days in both 2023 and 2024







## Turnover Days and Cash Flow Analysis JIUMAOJIU GROUP



#### **Inventory turnover days**



#### Trade payables turnover days



#### **Operating Cash Flow**



#### **Capital Expenditure**





## Thank You!