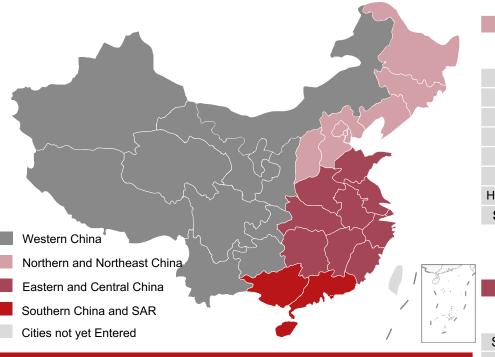

## Multi-Brand Restaurant National Network Coverage フモカ With Outstanding Influence

JIUMAOJIU GROUP

As at December 31st, 2024, we had 807 self-operated and franchised/cooperative model restaurants<sup>(1)</sup>, with a net increase of **81** this year, across **149** cities globally.

| Northern and Northeast China |                  |                 |                  |  |
|------------------------------|------------------|-----------------|------------------|--|
|                              | Tai Er           | Song<br>Hot Pot | Shanwaimiar      |  |
| Beijing                      | 26               | 2               | -                |  |
| Tianjin                      | 13               | -               | 1 <sup>(1)</sup> |  |
| Hebei                        | 6                | -               | -                |  |
| Shanxi                       | 5 <sup>(1)</sup> | -               | -                |  |
| Liaoning                     | 8                | -               | -                |  |
| Jilin                        | 4                | -               | -                |  |
| Heilongjiang                 | 1                | -               | -                |  |
| Subtotal                     | 63               | 2               | 1                |  |
|                              |                  |                 |                  |  |

Eastern and Central China

Sona

| western China     |                         |                 |                         |  |
|-------------------|-------------------------|-----------------|-------------------------|--|
|                   | Tai Er                  | Song<br>Hot Pot | Shanwain                |  |
| Yunnan            | 12 <sup>(1)</sup>       | -               | <b>1</b> <sup>(1)</sup> |  |
| Sichuan           | 3                       | -               | -                       |  |
| Chongqing         | 2                       | -               | -                       |  |
| Guizhou           | 3                       | -               | -                       |  |
| Xizang            | <b>1</b> <sup>(1)</sup> | -               | -                       |  |
| Shaanxi           | 10 <sup>(1)</sup>       | 1               | -                       |  |
| Gansu             | 4                       | -               | -                       |  |
| Ningxia           | 2                       | -               | -                       |  |
| Inner<br>Mongolia | <b>4</b> <sup>(1)</sup> | -               | -                       |  |
| Xinjiang          | 2                       | -               | -                       |  |
| Qinghai           | 1                       | -               | -                       |  |
| Subtotal          | 44                      | 1               | 1                       |  |
|                   |                         |                 |                         |  |

| Southern China and SAR |                   |                  |                 |                   |           |
|------------------------|-------------------|------------------|-----------------|-------------------|-----------|
|                        | Jiu Mao Jiu       | Tai Er           | Song<br>Hot Pot | Shanwaimian       | Fresh Woo |
| Guangdong              | 57 <sup>(1)</sup> | 183              | 57              | 10 <sup>(1)</sup> | 1         |
| Hainan                 | 14                | 22               | -               | 2 <sup>(1)</sup>  | -         |
| Guangxi                | -                 | 6 <sup>(1)</sup> | -               | -                 | -         |
| Hong Kong              | -                 | 7                | -               | -                 | -         |
| Macau                  | -                 | 4                | -               | -                 | -         |
| Subtotal               | 71                | 222              | 57              | 12                | 1         |

|          | Tai Er                                                           | Hot Pot                                                                                                              | Shanwaimia                                                                                                                                                                                                                                                                                                                         |
|----------|------------------------------------------------------------------|----------------------------------------------------------------------------------------------------------------------|------------------------------------------------------------------------------------------------------------------------------------------------------------------------------------------------------------------------------------------------------------------------------------------------------------------------------------|
| Shanghai | 65                                                               | 6                                                                                                                    | <b>2</b> <sup>(1)</sup>                                                                                                                                                                                                                                                                                                            |
| Jiangsu  | 52                                                               | 2                                                                                                                    | -                                                                                                                                                                                                                                                                                                                                  |
| Zhejiang | 48                                                               | 4                                                                                                                    | <b>1</b> <sup>(1)</sup>                                                                                                                                                                                                                                                                                                            |
| Fujian   | 41                                                               | 5                                                                                                                    | 3 <sup>(1)</sup>                                                                                                                                                                                                                                                                                                                   |
| Anhui    | 18                                                               | 3                                                                                                                    | -                                                                                                                                                                                                                                                                                                                                  |
| Shandong | 19                                                               | -                                                                                                                    | -                                                                                                                                                                                                                                                                                                                                  |
| Jiangxi  | 17 <sup>(1)</sup>                                                | -                                                                                                                    | -                                                                                                                                                                                                                                                                                                                                  |
| Hubei    | 15                                                               | -                                                                                                                    | -                                                                                                                                                                                                                                                                                                                                  |
| Henan    | 5                                                                | -                                                                                                                    | -                                                                                                                                                                                                                                                                                                                                  |
| Hunan    | 6                                                                | -                                                                                                                    | -                                                                                                                                                                                                                                                                                                                                  |
| Subtotal | 286                                                              | 20                                                                                                                   | 6                                                                                                                                                                                                                                                                                                                                  |
|          | Jiangsu Zhejiang Fujian Anhui Shandong Jiangxi Hubei Henan Hunan | Shanghai 65 Jiangsu 52 Zhejiang 48 Fujian 41 Anhui 18 Shandong 19 Jiangxi 17 <sup>(1)</sup> Hubei 15 Henan 5 Hunan 6 | Shanghai       65       6         Jiangsu       52       2         Zhejiang       48       4         Fujian       41       5         Anhui       18       3         Shandong       19       -         Jiangxi       17 <sup>(1)</sup> -         Hubei       15       -         Henan       5       -         Hunan       6       - |

| Other regions |        |            |  |
|---------------|--------|------------|--|
|               | Tai Er | Lai Mei Li |  |
| Singapore     | 7      | 1          |  |
| Malaysia      | 5      | -          |  |
| Canada        | 2      | -          |  |
| USA           | 2      | -          |  |
| Thailand      | 2      | -          |  |
| Indonesia     | 1      |            |  |
| Subtotal      | 19     | 1          |  |
|               |        |            |  |