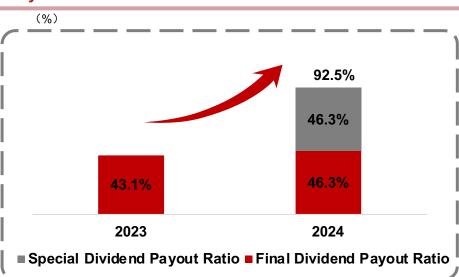

** 



## Outlook — 2025, Return to the Beginning, Reignite the Entrepreneurial Spirit





- Focus on core products and strive for excellence
- Deepen regional focus, strengthen presence in South China, and optimize single store model
- Optimize organizational structure, respond rapidly to market changes
- Make digital and intelligent transformation the core driving force for future development

## Outlook — 2025, Return to the Beginning, Reignite the Entrepreneurial Spirit



## **Empowered by Supply Chain, Build a Competitive Moat**





### **Financial Overview**



#### **Revenue and Revenue Growth**



#### Core Operating Profit (1) and Core Operating Profit Margin



## **Net Profit and Net Profit Margin Attributable to Equity Shareholders of the Company**



#### **Payout Ratio**



17

## Tai Er







**Number of Restaurants** 

#### Seat Turnover Rate and Table Turnover Rate (1)

(no. of restaurants)

2023

(times/day)





Note: (1) self-operated only

## **Song Hot Pot**





#### **Store-level Operating Profit and Operating Profit Margin**



#### **Seat Turnover Rate and Table Turnover Rate**

(times/day)

#### **Number of Restaurants**

(no. of restaurants)





### Jiu Mao Jiu







**Store-level Operating Profit and Operating Profit Margin** 

#### Seat Turnover Rate and Table Turnover Rate (1)

(times/day)



#### **Number of Restaurants**

(no. of restaurants)



Note: (1) self-operated only

### **Business Overview**





Same store sales of different brands (2) (%) 448 62 25 -13.0% -18.8% -31.6% 2024vs2023 ■Tai Er ■Song Hot Pot ■Jiu Mao Jiu Number of