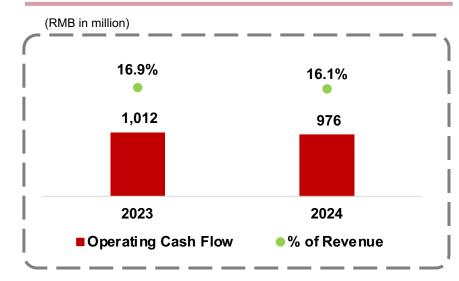

Rate**

(times/day)

#### **Number of Restaurants**

(no. of restaurants)





### Jiu Mao Jiu







**Store-level Operating Profit and Operating Profit Margin** 

#### Seat Turnover Rate and Table Turnover Rate (1)

(times/day)



#### **Number of Restaurants**

(no. of restaurants)



Note: (1) self-operated only

### **Business Overview**





Same store sales of different brands (2) (%) 448 62 25 -13.0% -18.8% -31.6% 2024vs2023 ■Tai Er ■Song Hot Pot ■Jiu Mao Jiu Number of same store

Note: (1) self-operated only

Note: (2) Same store base to be those restaurants that opened for at least 300 days in both 2023 and 2024







## Turnover Days and Cash Flow Analysis JIUMAOJIU GROUP



#### **Inventory turnover days**



#### Trade payables turnover days



#### **Operating Cash Flow**



#### **Capital Expenditure**





## Thank You!